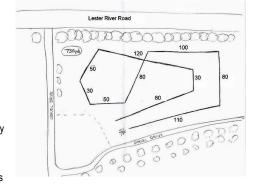

GUNC provides slip leads and blankets.

COURSE PLANS: Reversed for finals. See below.

GUNC reserves the right to alter the course plan as required by weather and/or field conditions on the day of the trial. Terrain is grassy.

Friday: 730 yards Saturday: 660 yards

### **Veterinarian On Call:**

Emergency Veterinary Service 2314 W. Michigan, 218-302-8000

<u>Directions to the field:</u> From Duluth – Take I-35 north through Duluth until it ends and turns into Hwy 61 North (London Road). From either north or south Hwy 61, take 61<sup>st</sup> Ave East. When coming from the south, 61<sup>st</sup> is a quick left right after crossing the Lester River Bridge. It turns into Lester River Road when it crosses Superior St. Take the Lester River Rd all the way up the hill, approx. 4 miles, and continue straight beyond the stop sign at Strand Rd. Look for an opening into the field on your left after you pass East Beyer Rd.