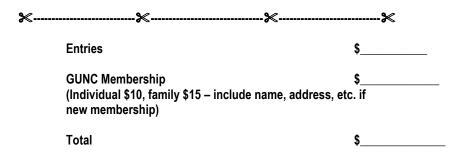

# **EARLY ENTRIES CLOSE TUESDAY, JULY 10, 2018**

Annual plea for members! If you haven't already joined and paid your membership fee for this year, guess what – here is another chance to join GUNC when you send in your entries.