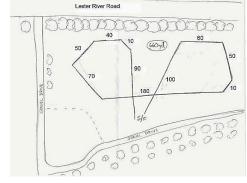

GUNC provides slip leads and blankets.

COURSE PLANS: Reversed for finals. See below.

GUNC reserves the right to alter the course plan as required by weather and/or field conditions on the day of the trial. Terrain is grassy.

Friday: 730 yards Saturday: 660 yards

### **Veterinarian On Call:**

Emergency Veterinary Service 2314 W. Michigan, 218-302-8000

<u>Directions to the field:</u> From Duluth – Take I-35 north through Duluth until it ends and turns into Hwy 61 North (London Road). From either north or south Hwy 61, take 61<sup>st</sup> Ave East. When coming from the south, 61<sup>st</sup> is a quick left right after crossing the Lester River Bridge. It turns into Lester River Road when it crosses Superior St. Take the Lester River Rd all the way up the hill, approx. 4 miles, and continue straight beyond the stop sign at Strand Rd. Look for an opening into the field on your left after you pass East Beyer Rd.